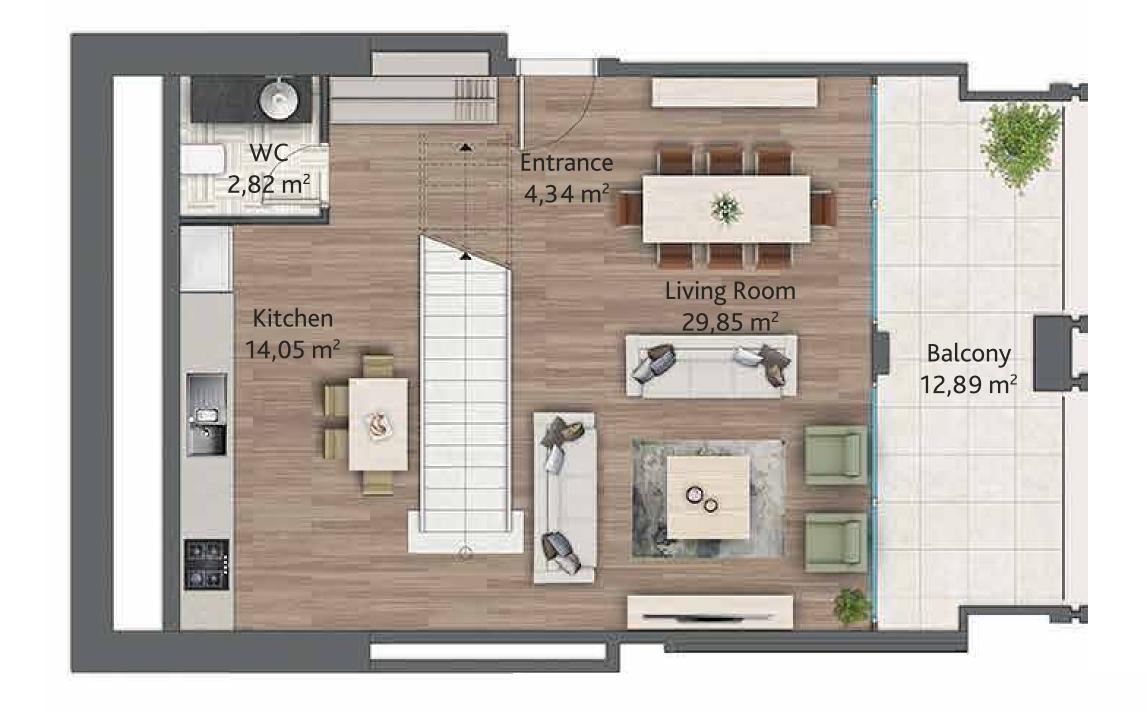

### 2+1 Duplex

Net Area : 100,96 m<sup>2</sup>

Balcony Area : 12,89 m<sup>2</sup>

Total Net Area : 113,85 m<sup>2</sup>
Gross Area : 191,90 m<sup>2</sup>

Living Room: 29,85 m<sup>2</sup>
Kitchen: 14,05 m<sup>2</sup>
Entrance: 4,34 m<sup>2</sup>
WC: 2,82 m<sup>2</sup>
Balcony: 12,89 m<sup>2</sup>
Master Bedroom: 23,61 m<sup>2</sup>
Bedroom: 14,36 m<sup>2</sup>
Bathroom: 4,17 m<sup>2</sup>
Laundry Room: 2,18 m<sup>2</sup>
Corridor: 5,58 m<sup>2</sup>