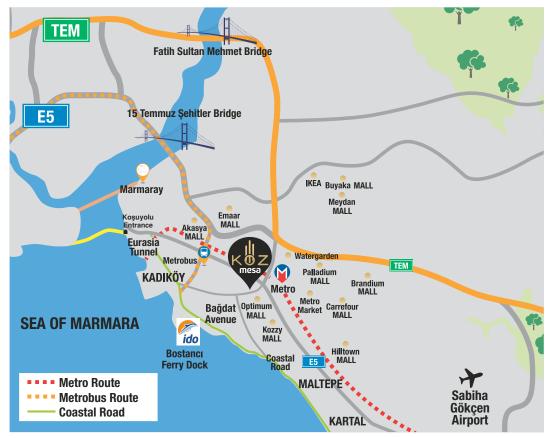

### On your way to work

Mesa Koz will not only provide convenience for those who work in Kozyatağı, the financial center of the Anatolian Side, but also for people working in Maltepe, Kartal, Kadıköy and Ataşehir as they will take the advantage of the perfect location by using E-5 and TEM highways.

Mesa Koz will also provide comfort for those working in the European Side by passing the other side in 15 minutes both through Fatih Sultan Mehmet Bridge and 15 Temmuz Şehitler Bridge.

### On your way to shopping

You will have many options for a pleasant shopping. It will now be much easier for you to go to Bağdat

Avenue which is the biggest and the most prestigious outdoor shopping boulevard in Istanbul or to the most popular shopping malls in the city such as Ataşehir Palladium, Kozy, Akasya Acıbadem, CarrefourSA and Metro Market. You just need to decide where to go!

### When using public transportation

From Mesa Koz, using the metro nearby, you will be able to reach Kadıköy in 15 minutes and Kartal in 20 minutes without getting stuck in traffic. You will be able to go to Marmaray station in 5 minutes by getting a minibus or a bus on E-5 and reach the European Side in 15 minutes. In addition, you will have the opportunity of going through many alternative routes such as; Bostancı Ferry Port (10 minutes by car) and going to many places such as Adalar, Bakırköy, Kadıköy, Yalova, etc.

### Center of the center, Koz of Kozyatağı

- > Bağdat Avenue, 5 minutes
- > Coastal Road, 7 minutes
- > Coastal station, 2 minutes (on foot)
- > Marmaray station, 5 minutes
- > Next to E-5 and TEM highways
- > Minibus Street, 5 minutes
- > 15 Temmuz Şehitler Bridge and FSM Bridge, 15 minutes
- > Şile Road and Northern Marmara Highway connection, 20 minutes
- > Bostancı Port, 10 minutes
- > Sabiha Gökçen Airport, 25 minutes