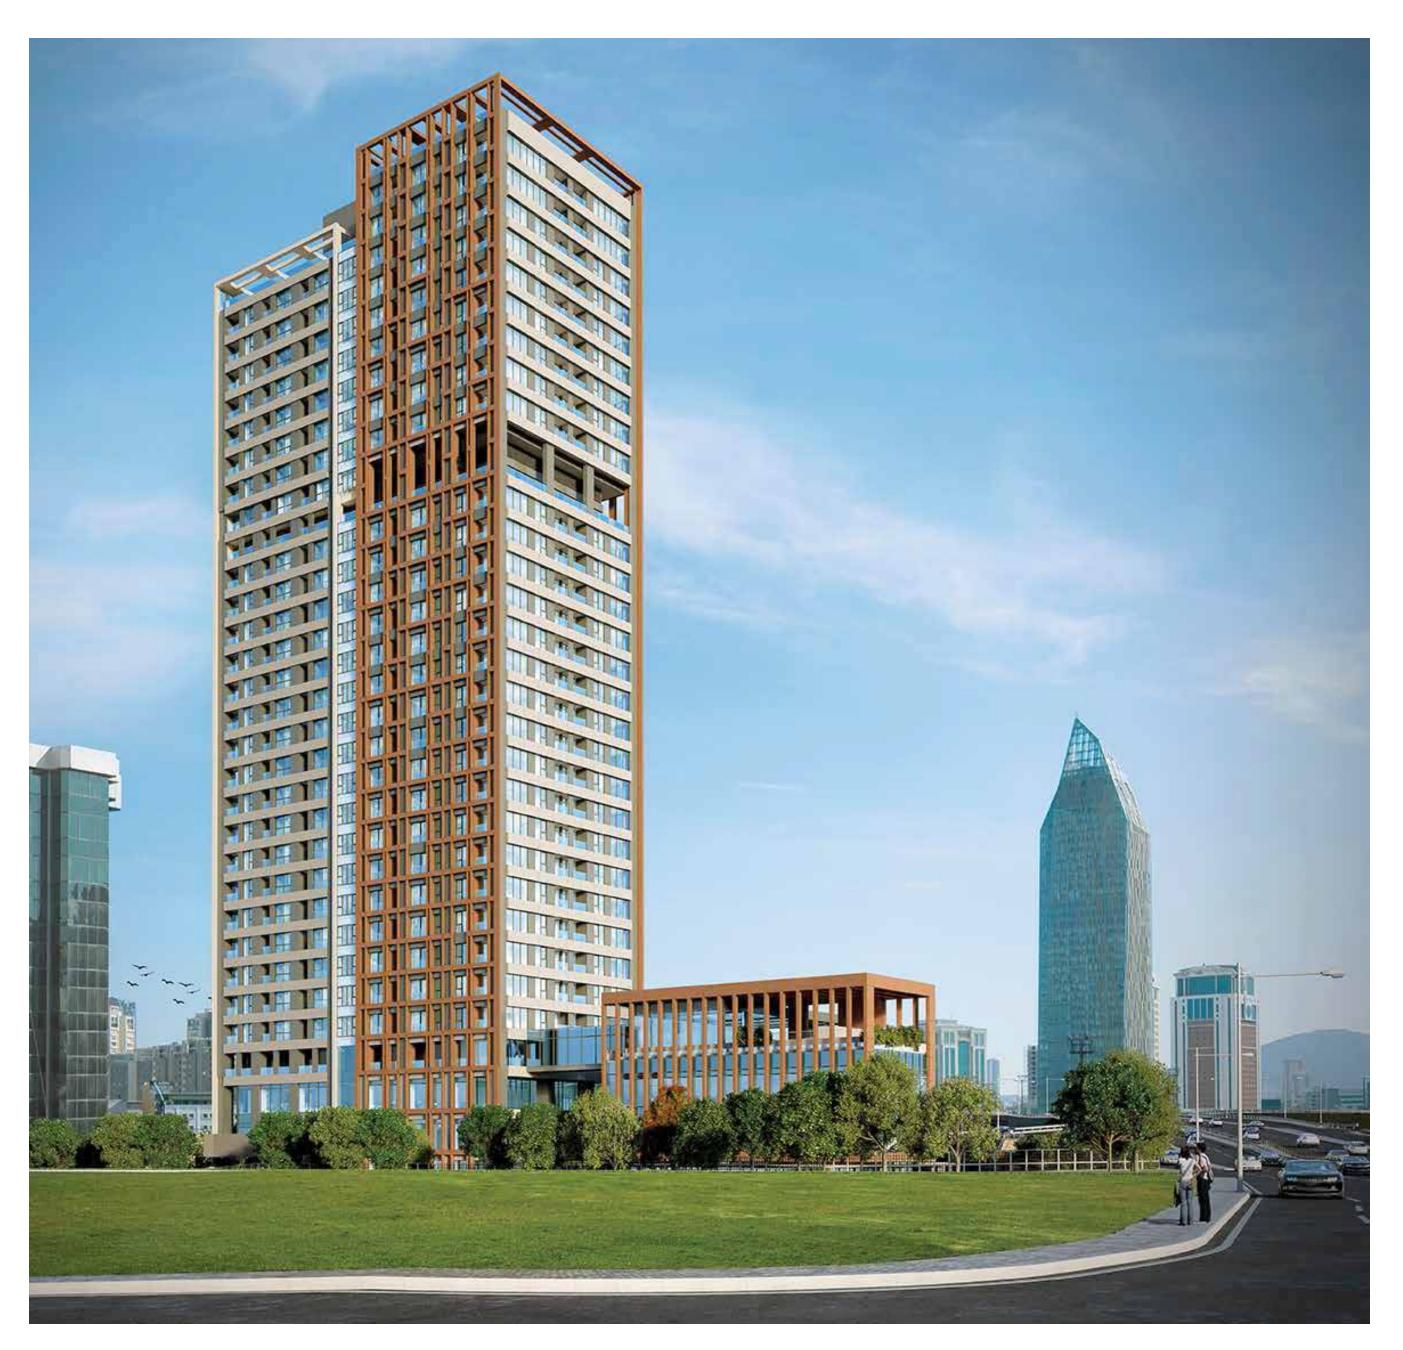

**MESA KOZ** 

### Panoramic View

28 -storey Mesa Koz will captivate you with both its unique Princes' Islands (Adalar) and sea view and also its panoramic view of Istanbul extending along the historical peninsula.