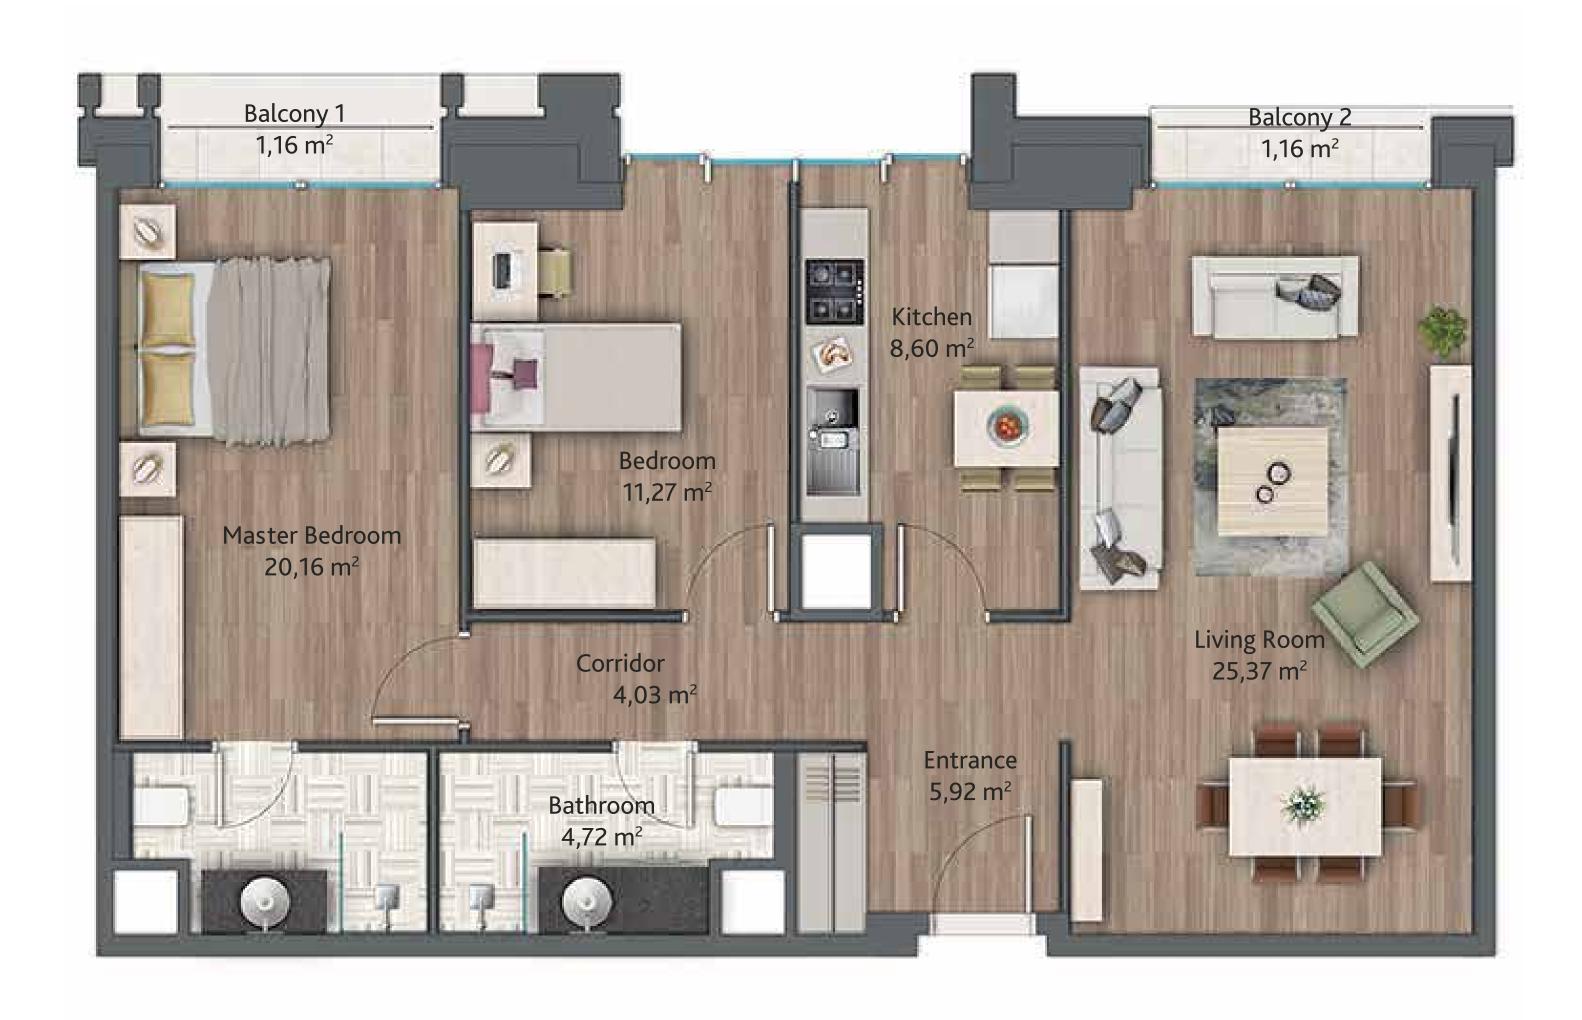

### 2+1 B

Net Area : 80,07 m<sup>2</sup>

Balcony Area : 2,32 m<sup>2</sup>

Total Net Area : 82,39 m<sup>2</sup>

Gross Area : 131,60 m<sup>2</sup>

Living Room: 25,37 m<sup>2</sup>
Kitchen: 8,60 m<sup>2</sup>
Master Bedroom: 20,16 m<sup>2</sup>
Bedroom: 11,27 m<sup>2</sup>
Bathroom: 4,72 m<sup>2</sup>
Entrance: 5,92 m<sup>2</sup>
Balcony 1: 1,16 m<sup>2</sup>
Balcony 2: 1,16 m<sup>2</sup>
Corridor: 4,03 m<sup>2</sup>