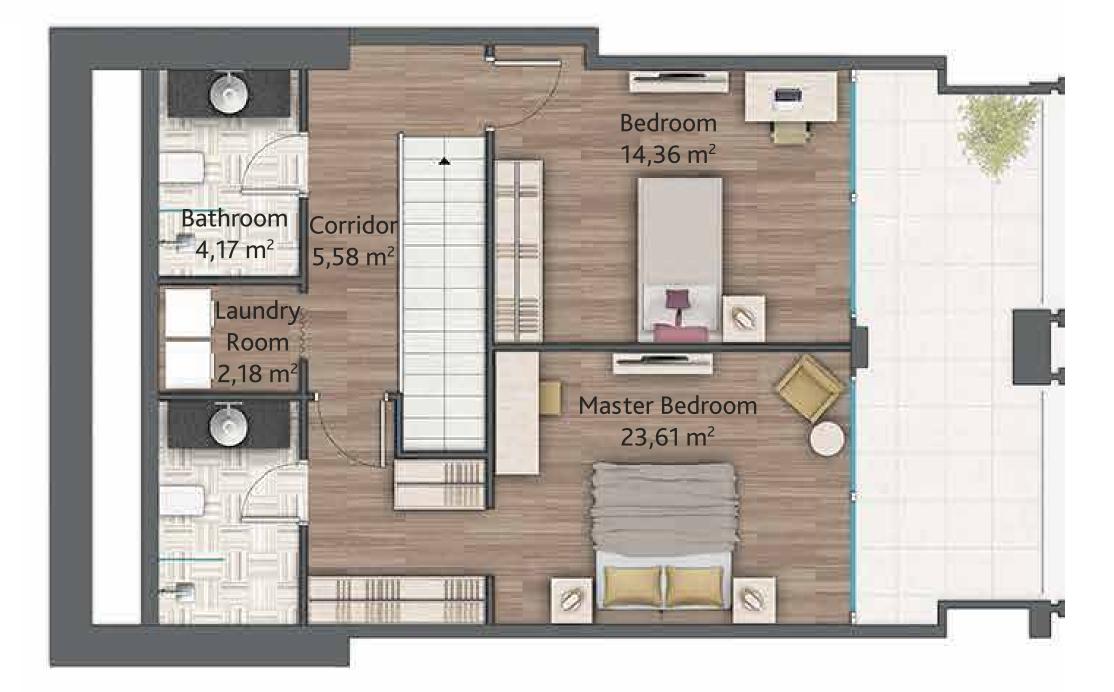

### 2+1 Duplex

Net Area : 100,96 m<sup>2</sup>

Balcony Area : 12,89 m<sup>2</sup>

Total Net Area : 113,85 m<sup>2</sup>
Gross Area : 191,90 m<sup>2</sup>

Living Room: 29,85 m<sup>2</sup>
Kitchen: 14,05 m<sup>2</sup>
Entrance: 4,34 m<sup>2</sup>
WC: 2,82 m<sup>2</sup>
Balcony: 12,89 m<sup>2</sup>
Master Bedroom: 23,61 m<sup>2</sup>
Bedroom: 14,36 m<sup>2</sup>
Bathroom: 4,17 m<sup>2</sup>
Laundry Room: 2,18 m<sup>2</sup>
Corridor: 5,58 m<sup>2</sup>