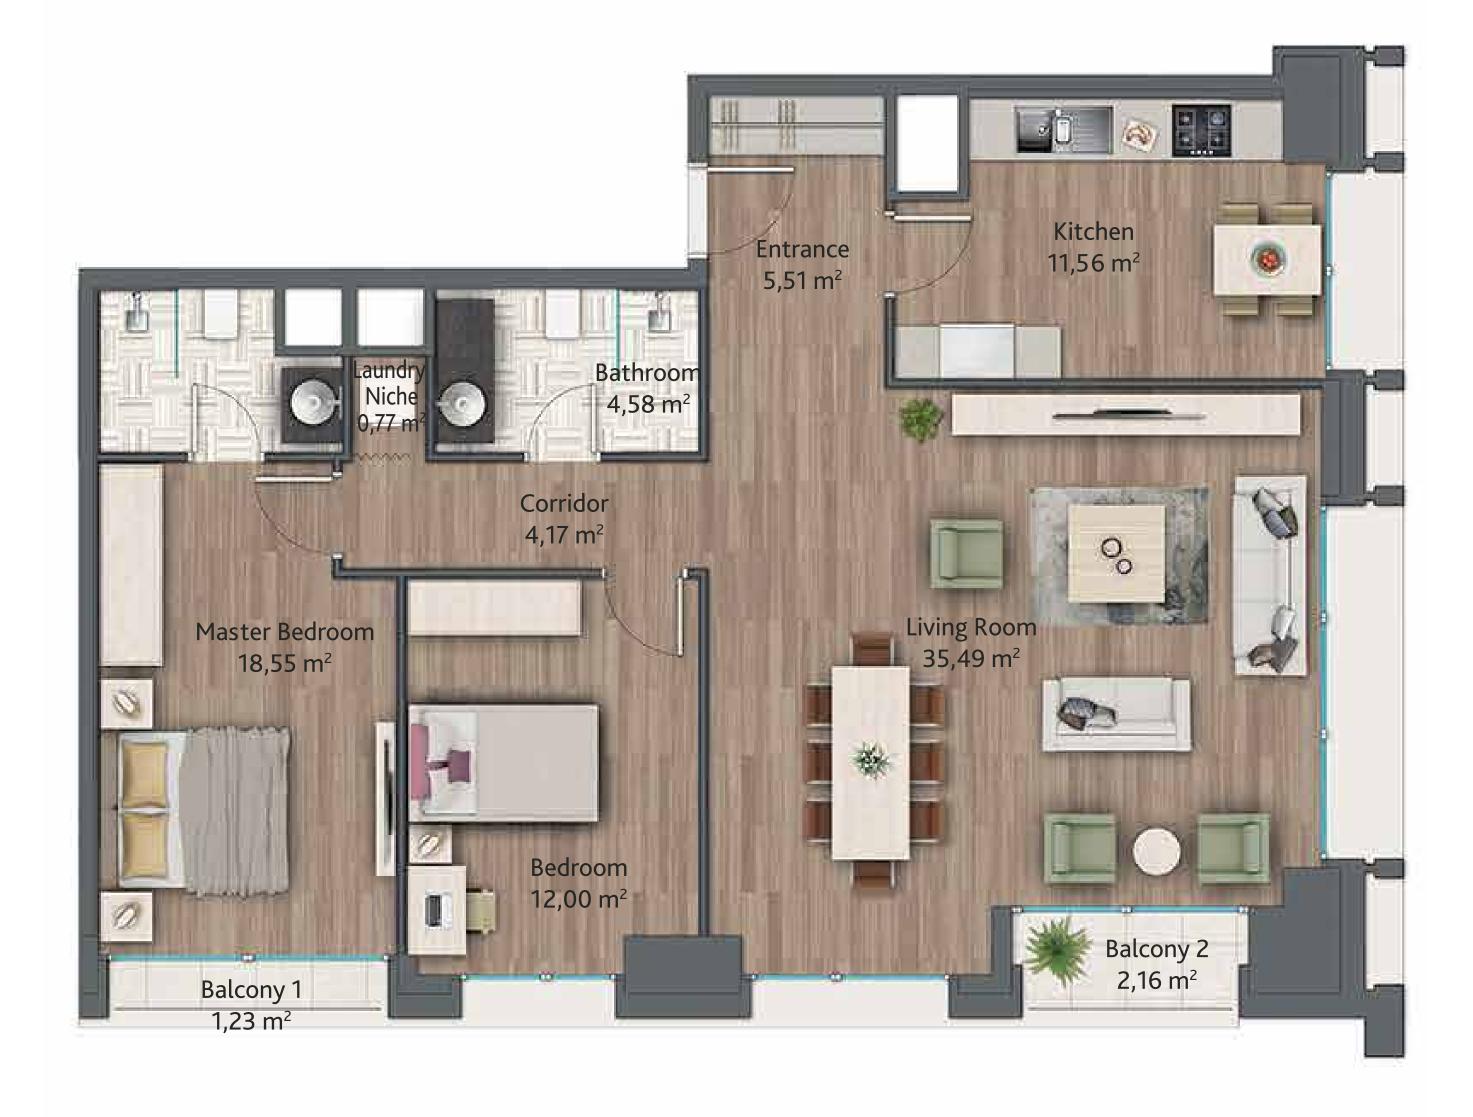

### 2+1 E

Net Area : 92,63 m<sup>2</sup>

Balcony Area : 3,39 m<sup>2</sup>

Total Net Area : 96,02 m<sup>2</sup>

Gross Area : 152,90 m<sup>2</sup>

Living Room: 35,49 m<sup>2</sup>
Kitchen: 11,56 m<sup>2</sup>
Master Bedroom: 18,55 m<sup>2</sup>
Bedroom: 12,00 m<sup>2</sup>
Bathroom: 4,58 m<sup>2</sup>
Entrance: 5,51 m<sup>2</sup>
Balcony 1: 1,23 m<sup>2</sup>
Balcony 2: 2,16 m<sup>2</sup>
Laundry Niche: 0,77 m<sup>2</sup>
Corridor: 4,17 m<sup>2</sup>