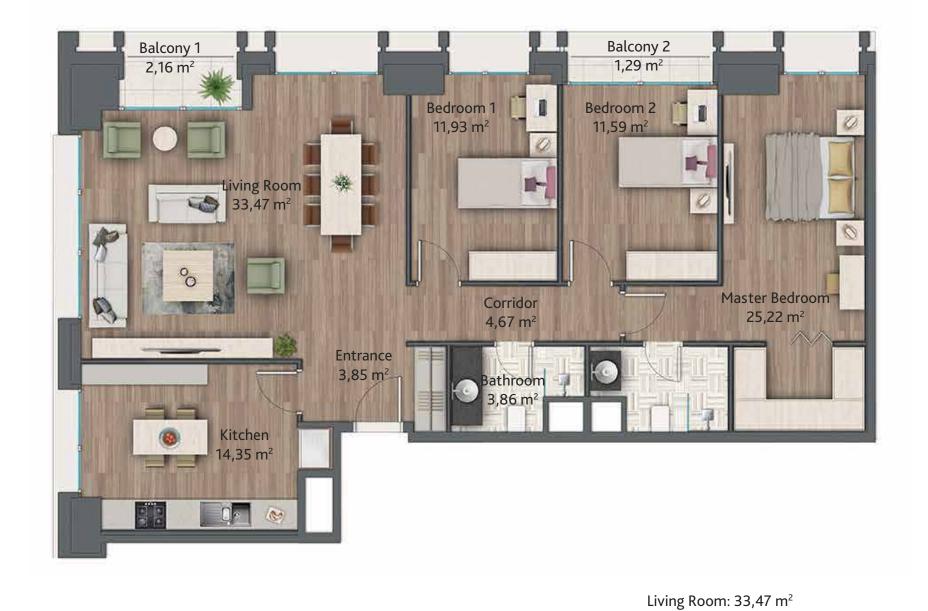

### 3+1 A

Net Area : 108,94 m<sup>2</sup>

Balcony Area : 3,45 m<sup>2</sup>

Total Net Area : 112,39 m<sup>2</sup>

Gross Area : 179,80 m<sup>2</sup>

Kitchen: 14,35 m<sup>2</sup>
Master Bedroom: 25,22 m<sup>2</sup>
Bedroom 1: 11,93 m<sup>2</sup>
Bedroom 2: 11,59 m<sup>2</sup>
Bathroom: 3,86 m<sup>2</sup>
Entrance: 3,85 m<sup>2</sup>
Corridor: 4,67 m<sup>2</sup>
Balcony 1: 2,16 m<sup>2</sup>
Balcony 2: 1,29 m<sup>2</sup>