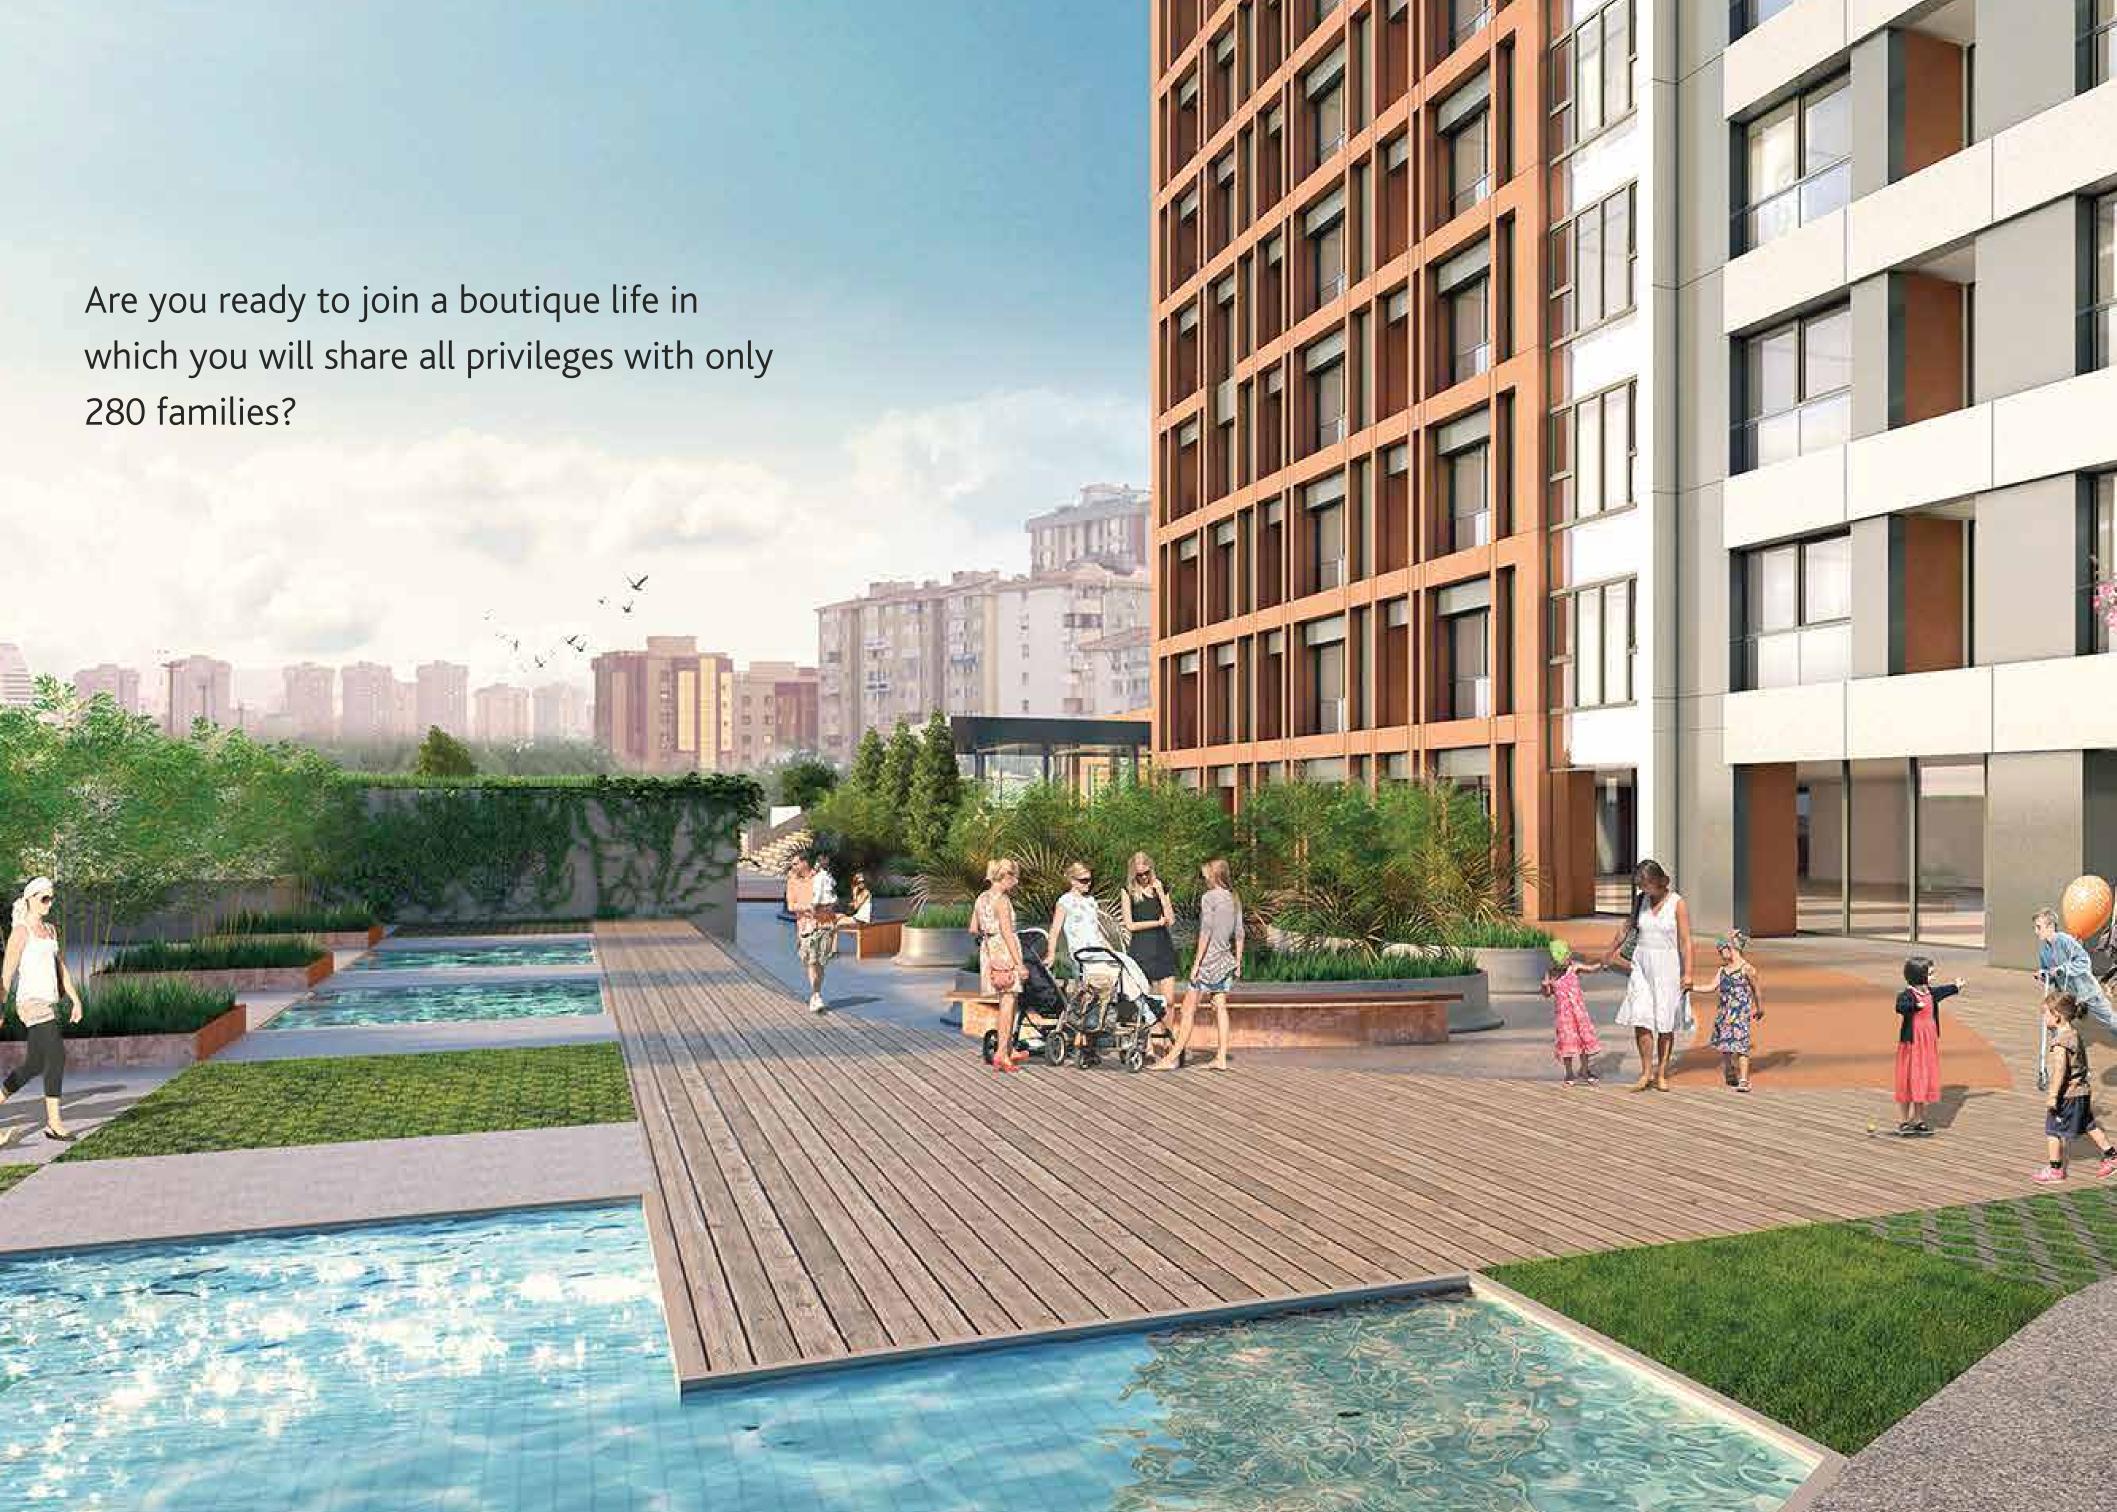

ekeeping

Housekeeping service will be carried out by an expert team at Mesa Koz including cleaning and arrangement of the living spaces in order to enable you to experience a 5-star hotel comfort.

### Lounge Floor

On the 19<sup>th</sup> floor of Mesa Koz that faces the beautiful Princes' Islands (Adalar) and the spectacular view of Istanbul, there is a Lounge Floor which all the independent units can benefit. In this private space you can find a café, a restaurant and comfortable recreational areas, residents can spend quality time, organize their meetings, entertain their guests in a prestigious atmosphere and build warm relationships with neighbors.

### Retractable Pool Shading

You will have the opportunity to swim in all seasons and take a rest in a pleasant pool side atmosphere.



### LIVING OPTIONS

### 1+1 A1

 $\begin{array}{lll} \text{Net Area} & : 39,25 \text{ m}^2 \\ \text{Balcony Area} & : 1,23 \text{ m}^2 \\ \text{Total Net Area} & : 40,48 \text{ m}^2 \\ \text{Gross Area} & : 66,80 \text{ m}^2 \end{array}$ 

Living Room: 13,28 m² Kitchen: 7,69 m² Bedroom: 11,78 m² Bathroom: 3,52 m² Entrance: 2,98 m² Balcony: 1,23 m²





### 1+1 A2

**Gross Area** 

Net Area : 38,84 m<sup>2</sup>

Balcony Area : 1,16 m<sup>2</sup>

Total Net Area : 40,00 m<sup>2</sup>

: 65,80 m<sup>2</sup>

Living Room: 13,23 m<sup>2</sup>
Kitchen: 7,65 m<sup>2</sup>
Bedroom: 11,48 m<sup>2</sup>
Bathroom: 3,50 m<sup>2</sup>
Entrance: 2,98 m<sup>2</sup>
Balcony: 1,16 m<sup>2</sup>





### 1+1 C

Net Area : 64,15 m<sup>2</sup>

Balcony Area : 2,70 m<sup>2</sup>

Total Net Area : 66,85 m<su