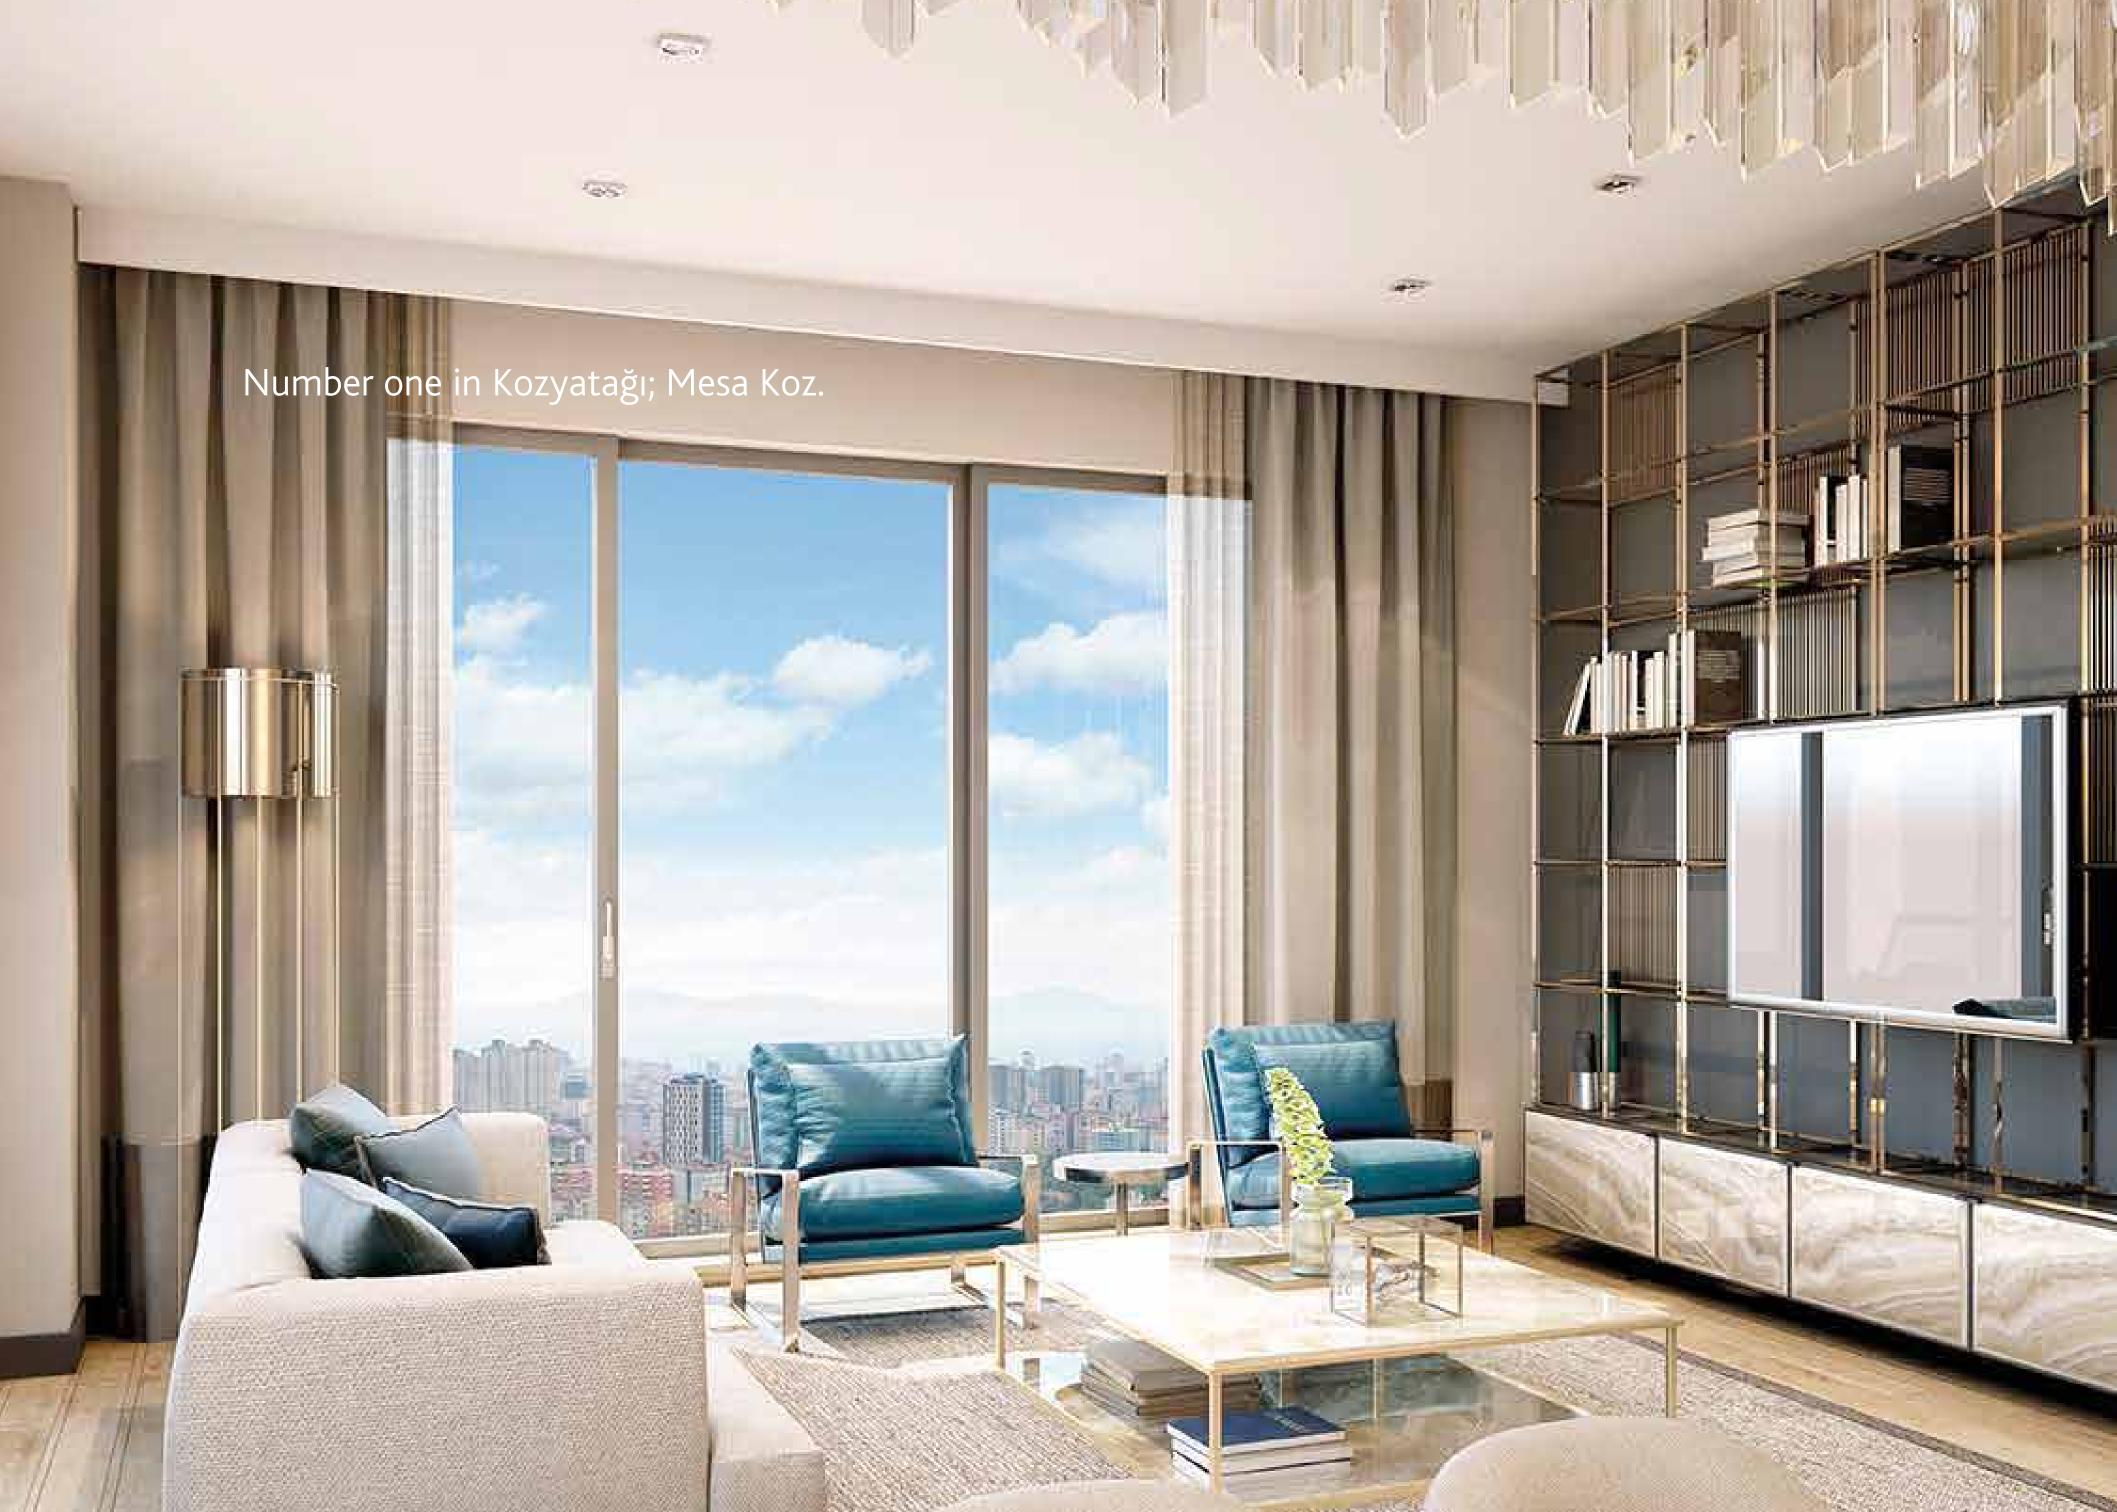

### Panoramic View

28 -storey Mesa Koz will captivate you with both its unique Princes' Islands (Adalar) and sea view and also its panoramic view of Istanbul extending along the historical peninsula.