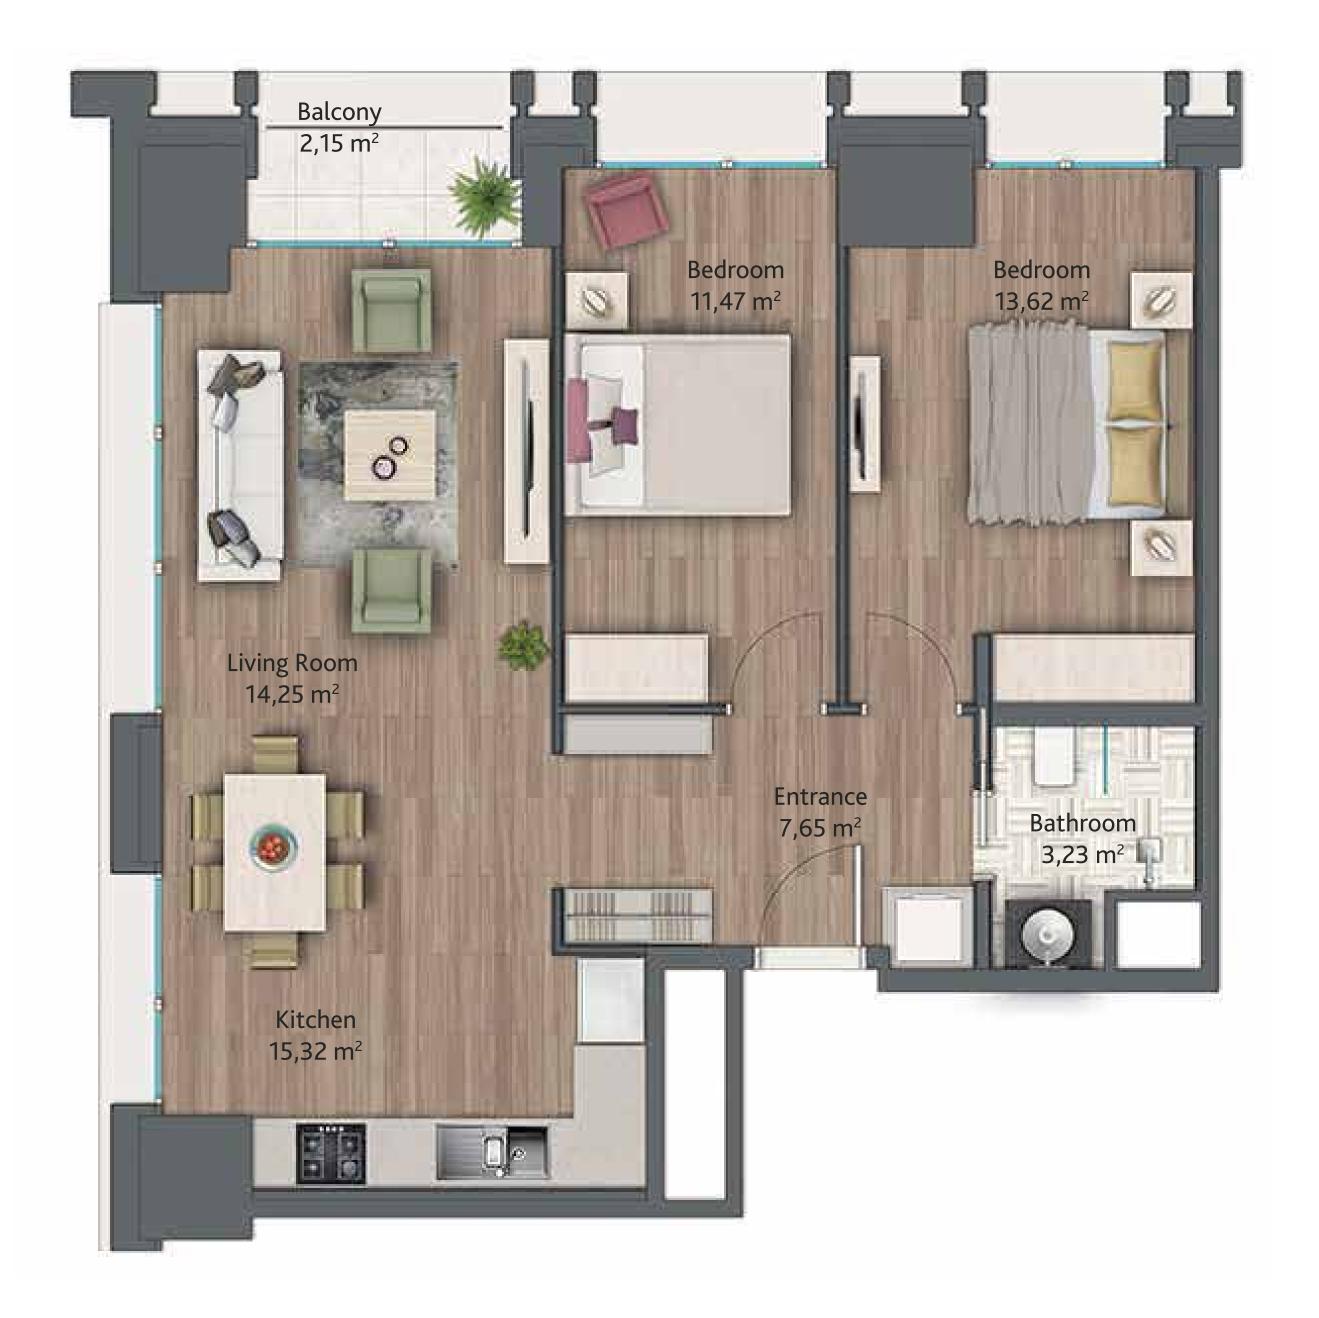

### 2+1 A

Net Area : 65,54 m<sup>2</sup>

Balcony Area : 2,15 m<sup>2</sup>

Total Net Area : 67,69 m<sup>2</sup>

Gross Area : 113,00 m<sup>2</sup>

Living Room: 14,25 m<sup>2</sup>
Kitchen: 15,32 m<sup>2</sup>
Bedroom: 13,62 m<sup>2</sup>
Bedroom: 11,47 m<sup>2</sup>
Bathroom: 3,23 m<sup>2</sup>
Entrance: 7,65 m<sup>2</sup>
Balcony: 2,15 m<sup>2</sup>