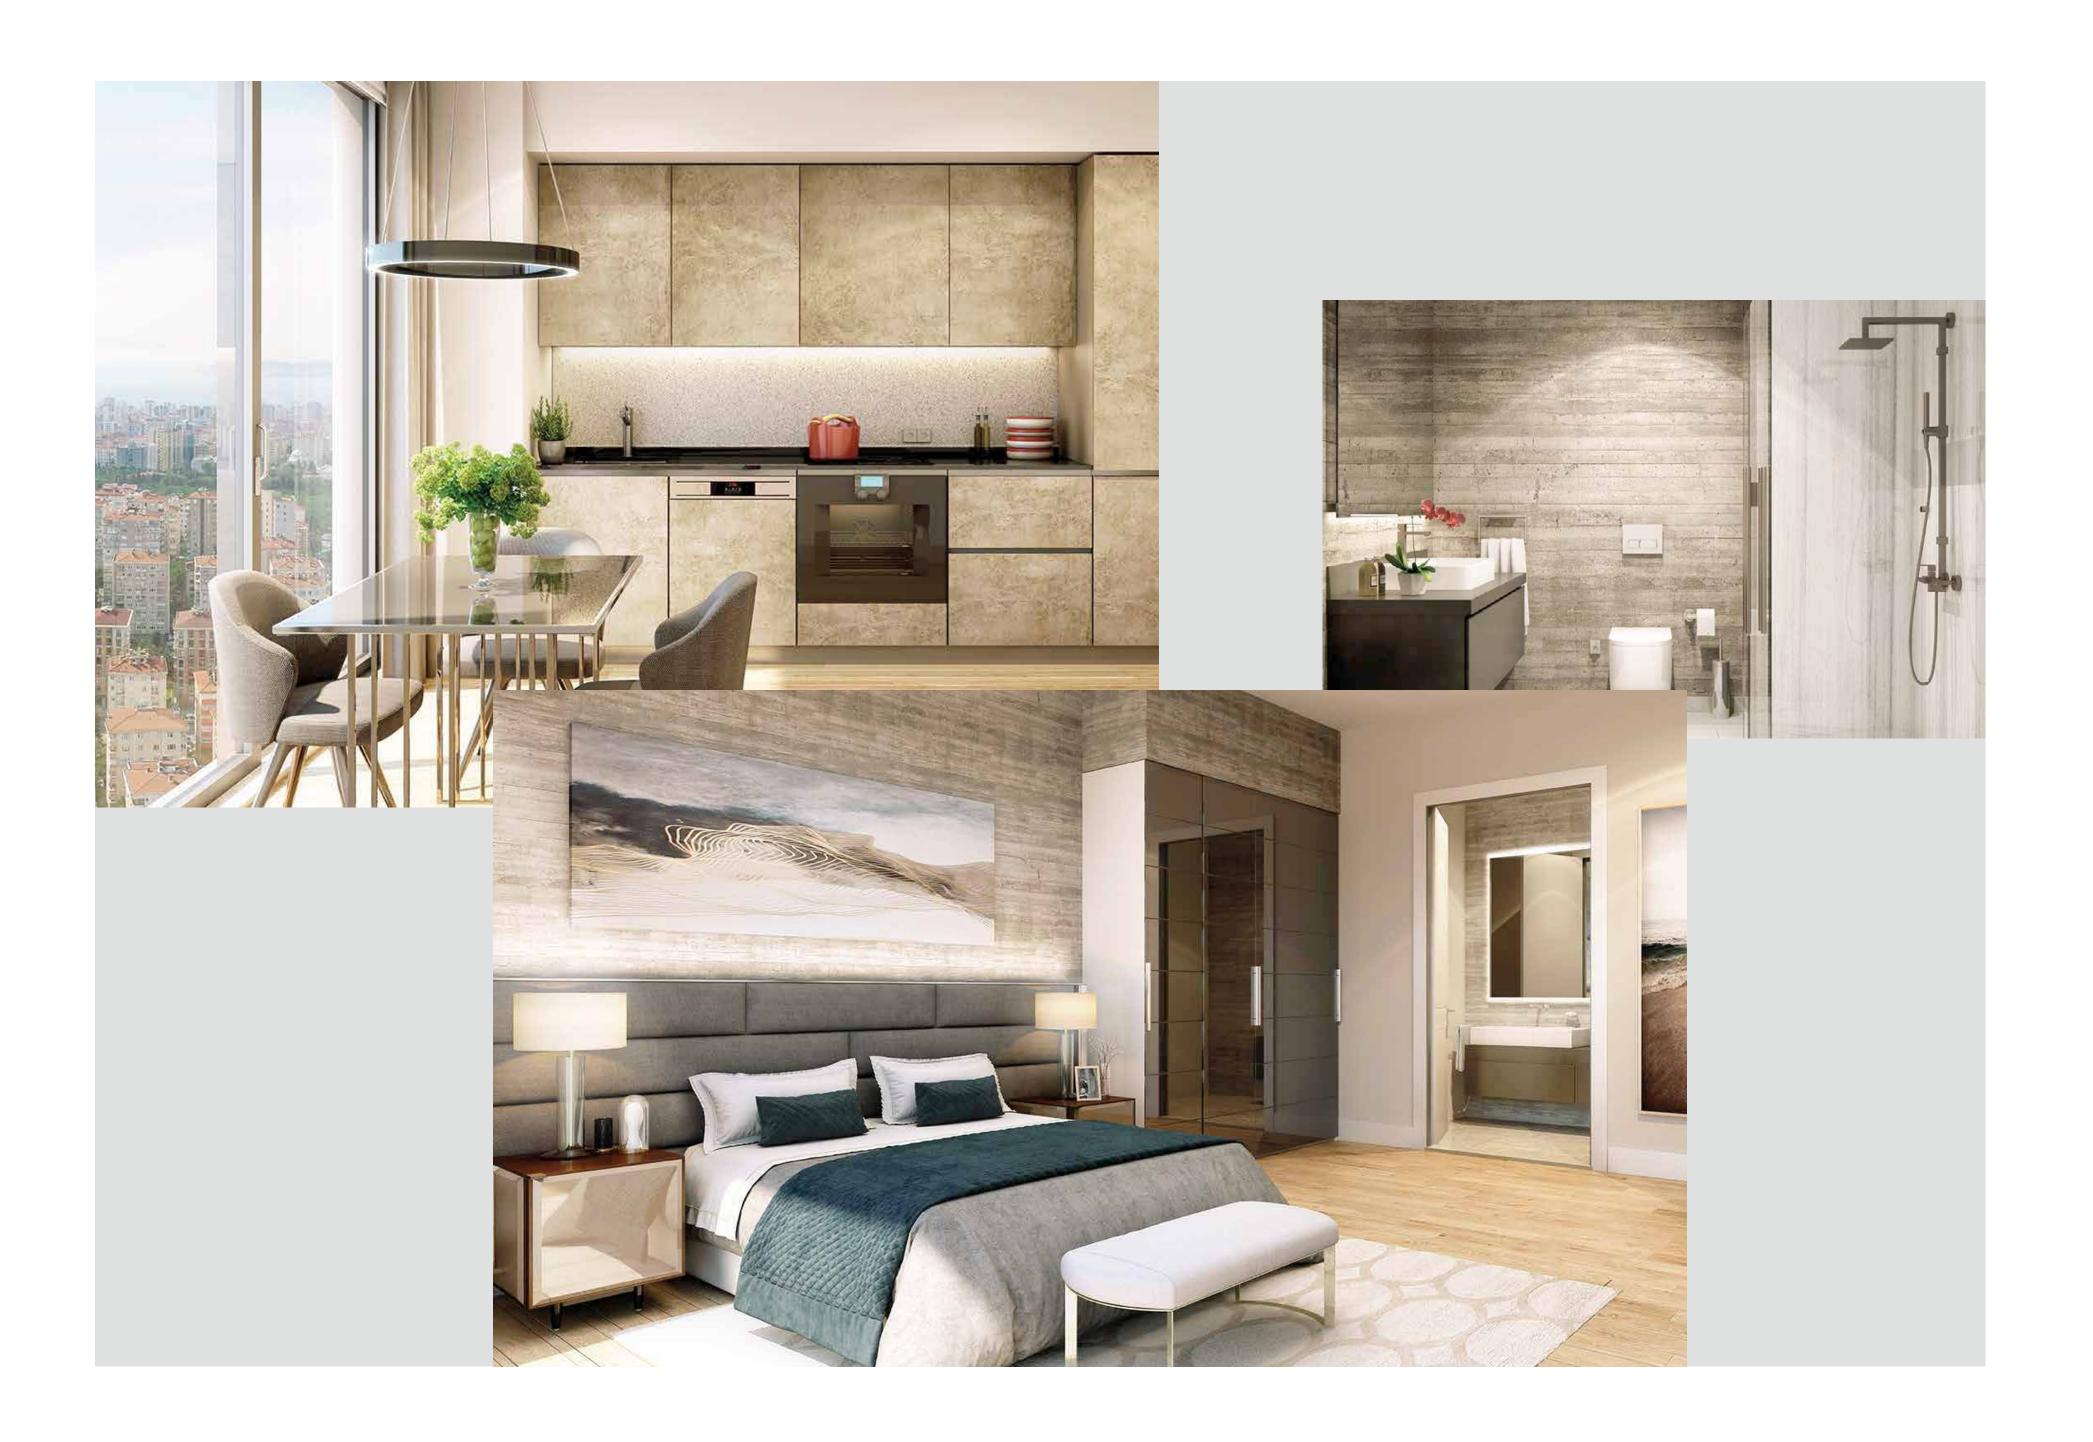

05. PREMIUM INTERIORS APPEAUNG TO YOUR INNER WORLD ARE SPACIOUSLY DESIGNED FOR YOUR COMFORT.

The wide and rich range of living options that Mesa Koz offers has been designed to consider all kinds of needs including 1- bedroom, 2- bedroom, 3- bedroom, 4- bedroom and Penthouse living spaces with floor-to-ceiling windows and stunning views.

### Panoramic View

28 -storey Mesa Koz will captivate you with both its unique Princes' Islands (Adalar) and sea view and also its panoramic view of Istanbul extending along the historical peninsula.