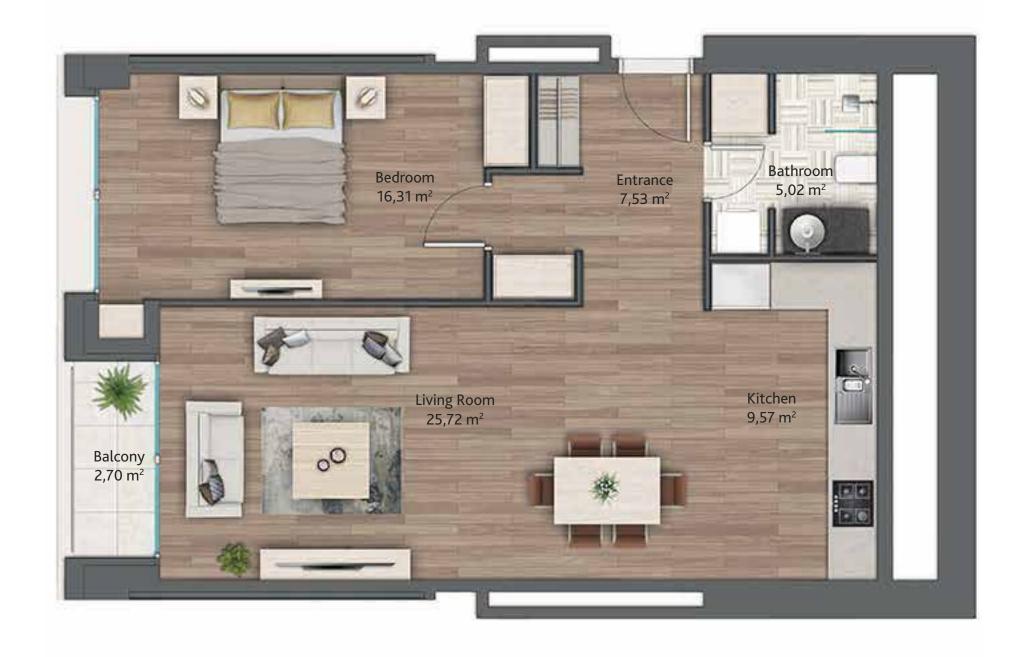

### 1+1 C

Net Area : 64,15 m<sup>2</sup>

Balcony Area : 2,70 m<sup>2</sup>

Total Net Area : 66,85 m<sup>2</sup>

Gross Area : 104,40 m<sup>2</sup>

Living Room: 25,72 m<sup>2</sup>
Kitchen: 9,57 m<sup>2</sup>
Bedroom: 16,31 m<sup>2</sup>
Bathroom: 5,02 m<sup>2</sup>
Entrance: 7,53 m<sup>2</sup>
Balcony: 2,70 m<sup>2</sup>