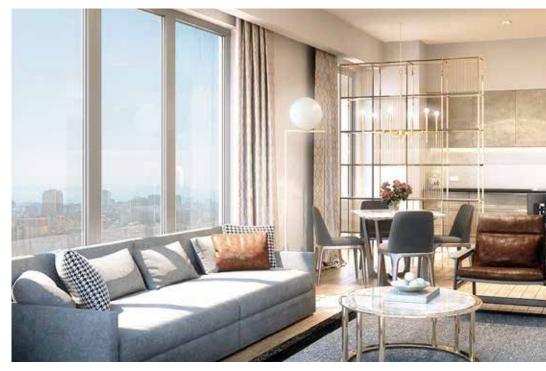

05. PREMIUM INTERIORS APPEAUNG TO YOUR INNER WORLD ARE SPACIOUSLY DESIGNED FOR YOUR COMFORT.

The wide and rich range of living options that Mesa Koz offers has been designed to consider all kinds of needs including 1- bedroom, 2- bedroom, 3- bedroom, 4- bedroom and Penthouse living spaces with floor-to-ceiling windows and stunning views.

### Panoramic View

28 -storey Mesa Koz will captivate you with both its unique Princes' Islands (Adalar) and sea view and also its panoramic view of Istanbul extending along the historical peninsula.