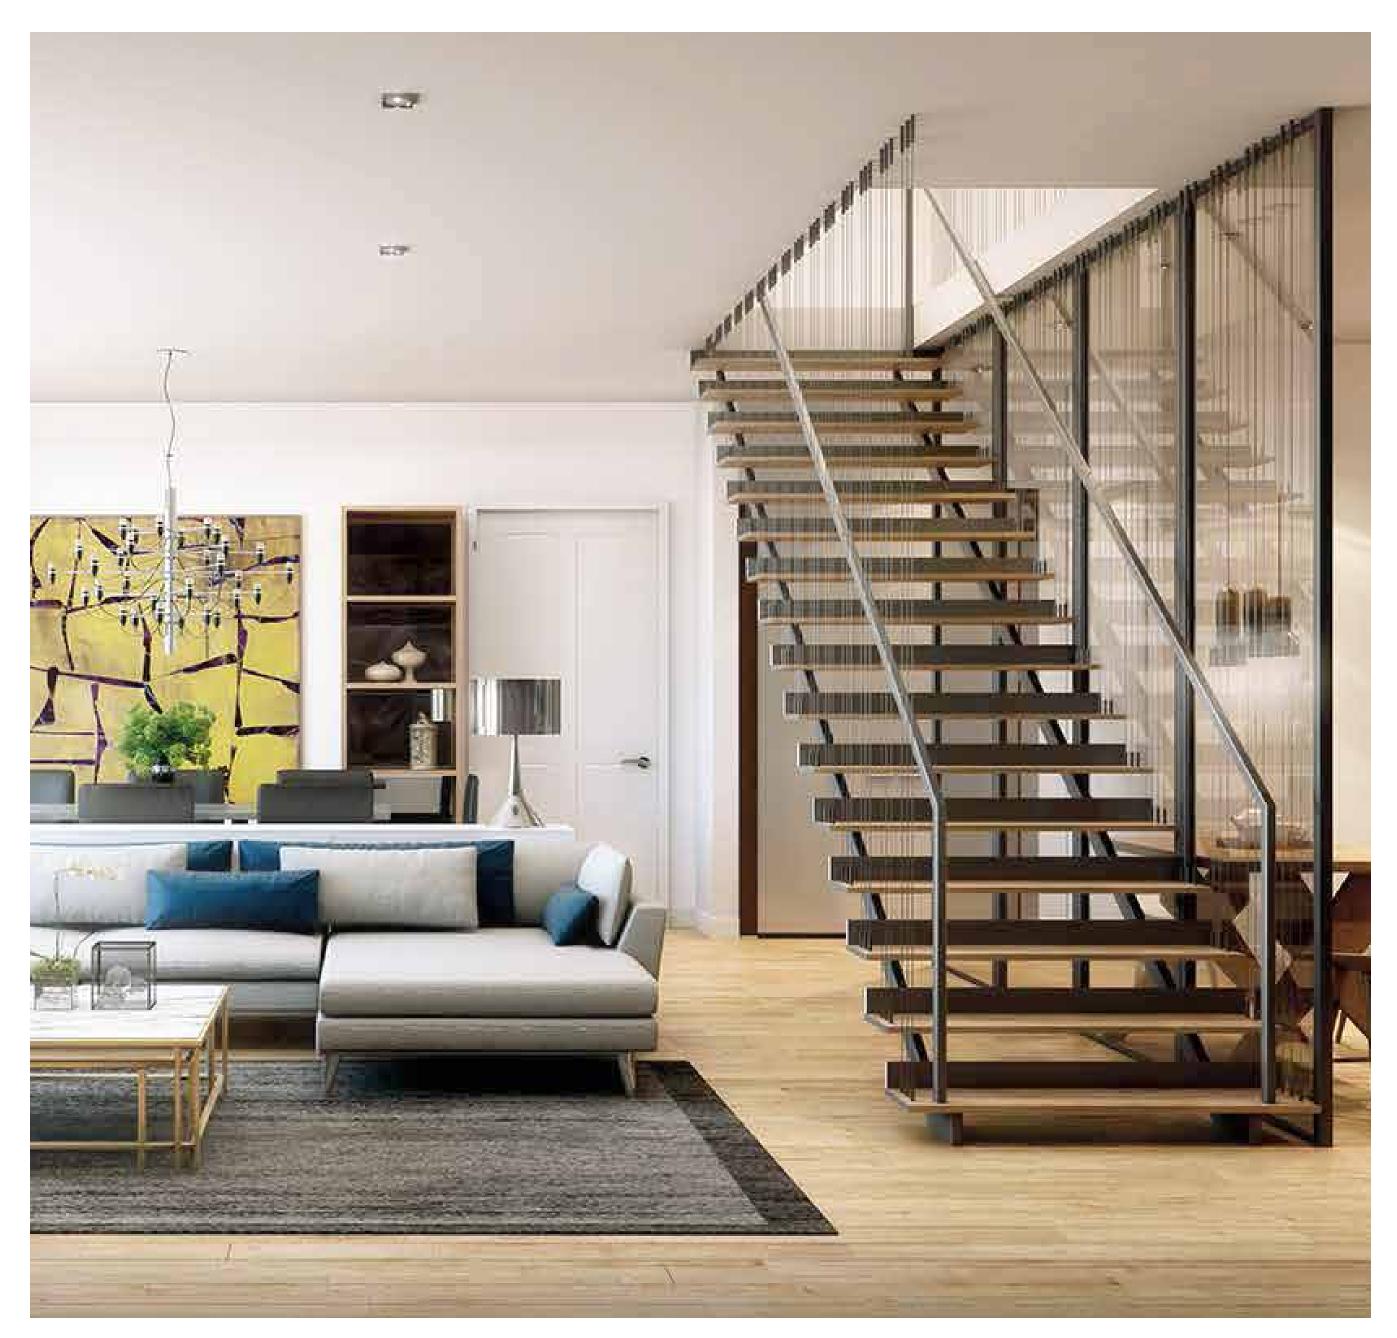

### 2+1 Duplex

Net Area : 100,96 m<sup>2</sup>

Balcony Area : 12,89 m<sup>2</sup>

Total Net Area : 113,85 m<sup>2</sup>
Gross Area : 191,90 m<sup>2</sup>

Living Room: 29,85 m<sup>2</sup>
Kitchen: 14,05 m<sup>2</sup>
Entrance: 4,34 m<sup>2</sup>
WC: 2,82 m<sup>2</sup>
Balcony: 12,89 m<sup>2</sup>
Master Bedroom: 23,61 m<sup>2</sup>
Bedroom: 14,36 m<sup>2</sup>
Bathroom: 4,17 m<sup>2</sup>
Laundry Room: 2,18 m<sup>2</sup>
Corridor: 5,58 m<sup>2</sup>