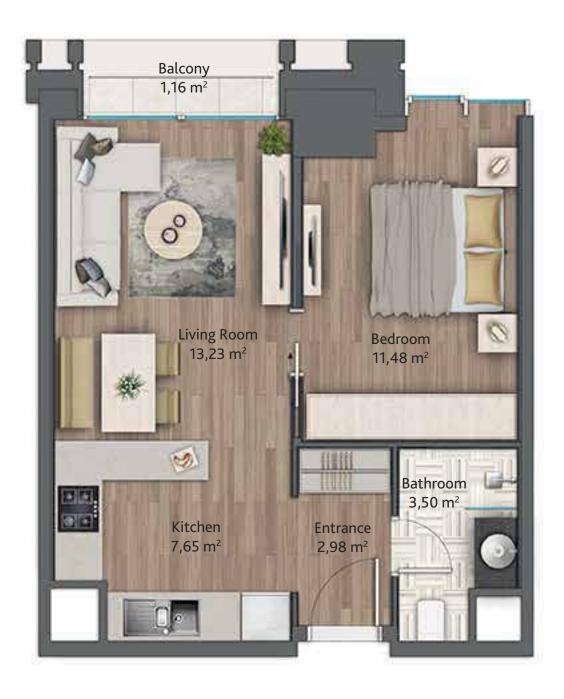

### 1+1 A2

**Gross Area** 

Net Area : 38,84 m<sup>2</sup>

Balcony Area : 1,16 m<sup>2</sup>

Total Net Area : 40,00 m<sup>2</sup>

: 65,80 m<sup>2</sup>

Living Room: 13,23 m<sup>2</sup>
Kitchen: 7,65 m<sup>2</sup>
Bedroom: 11,48 m<sup>2</sup>
Bathroom: 3,50 m<sup>2</sup>
Entrance: 2,98 m<sup>2</sup>
Balcony: 1,16 m<sup>2</sup>